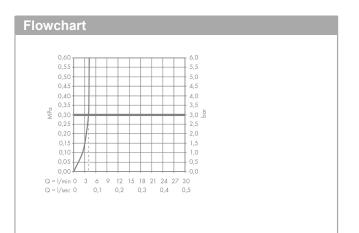

#### product features

- · consists of: single lever basin mixer, waste set
- · ComfortZone 140
- · projection 125 mm
- swivel range adjustable in 2 steps to 120° or 145°
- · laminar spray
- EasyClick connection between body and spout with SafetyStop-function
- · Spout is dishwasher safe
- · material spout: crystal glass
- · flow rate at 3 bar: 4 l/min
- · joystick ceramic cartridge
- · non-closing waste set
- · connection dimension: DN15
- · handle can be positioned on the right or left
- handle position on the side: bottom-side at the base body (not suitable for wash bowls)