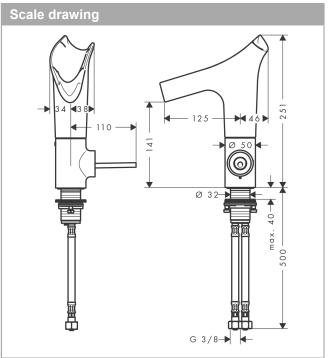

#### product features

- · consists of: single lever basin mixer, waste set
- · ComfortZone 140
- · projection 125 mm
- swivel range adjustable in 2 steps to 120° or 145°
- · laminar spray
- EasyClick connection between body and spout with SafetyStop-function
- · Spout is dishwasher safe
- · material spout: crystal glass
- · flow rate at 3 bar: 4 l/min
- · joystick ceramic cartridge
- · non-closing waste set
- · connection dimension: DN15
- · handle can be positioned on the right or left
- handle position on the side: bottom-side at the base body (not suitable for wash bowls)